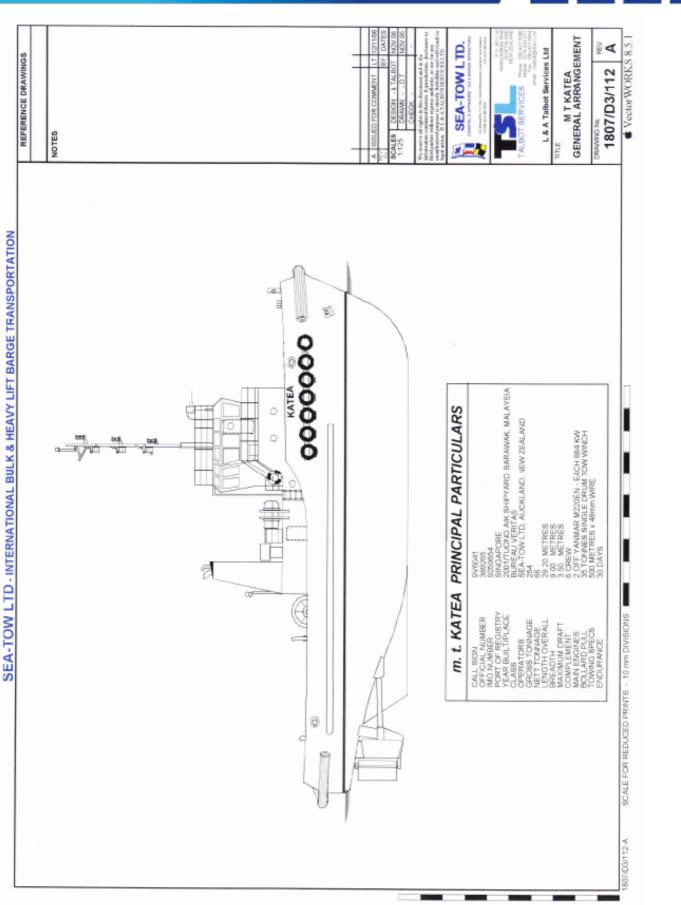

Katea Tug Boat

| Dimensions    | 29.00mLength overall (LOA)9.00mBreadth (Moulded)3.50mMax Operating Draft254mt/76mtGRT/NRT                                                    | Capacities &<br>Performance | Fuel200,000 LPotable Water34,000 LMax Speed11.5 knots |
|---------------|----------------------------------------------------------------------------------------------------------------------------------------------|-----------------------------|-------------------------------------------------------|
| Machinery     | Main Engines2 x Yanmar M220ENHorsepower2400BHPBollard Pull35mtWinchKoyo single drum electro<br>hydraulics, 70mt brakeLine Pull35mt at 7m/min | Beam                        | 7.32m                                                 |
| Accommodation | 8 berths                                                                                                                                     | Class                       | Bureau Veritas                                        |
| Built         | 2001                                                                                                                                         |                             |                                                       |