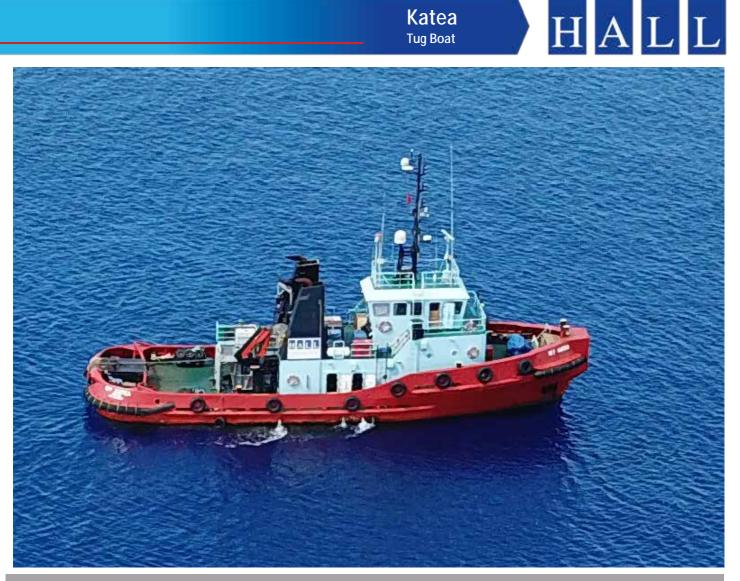

Katea Tug Boat

| Dimensions    | 29.00mLength overall (LOA)9.00mBreadth (Moulded)3.50mMax Operating Draft254mt/76mtGRT/NRT                                                    | Capacities &<br>Performance | Fuel200,000 LPotable Water34,000 LMax Speed11.5 knots |
|---------------|----------------------------------------------------------------------------------------------------------------------------------------------|-----------------------------|-------------------------------------------------------|
| Machinery     | Main Engines2 x Yanmar M220ENHorsepower2400BHPBollard Pull35mtWinchKoyo single drum electro<br>hydraulics, 70mt brakeLine Pull35mt at 7m/min | Beam                        | 7.32m                                                 |
| Accommodation | 8 berths                                                                                                                                     | Class                       | Bureau Veritas                                        |
| Built         | 2001                                                                                                                                         |                             |                                                       |